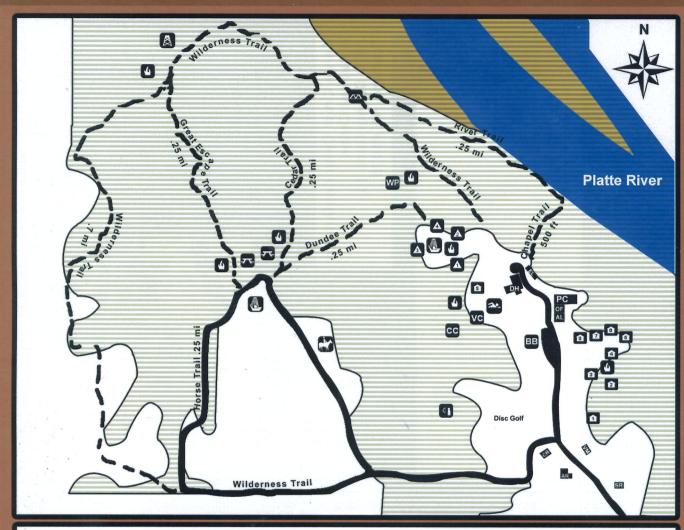

## MOUNTAIN BIKE TRAIL AT CALVIN CREST CAMP

- Fire Ring
- Bridge
- **WP** Wilderness Point
- Archery
- Confidence Course

Road

- Basketball Court
- Vollyball Court
- A Tower
- Picnic Shelters
- Swimming Pool

Corral

▲ A-Frame

Cabin

Shower House

Forest Line

Water

**Forest** 

Sandbar

Made By:

Kyle Pierce and Troop 435

Eppley Lodge

Administrator's Residence

Staff Residence

PC Proett Center

Office

AL Area Lodge

Volunteer-in-mission House