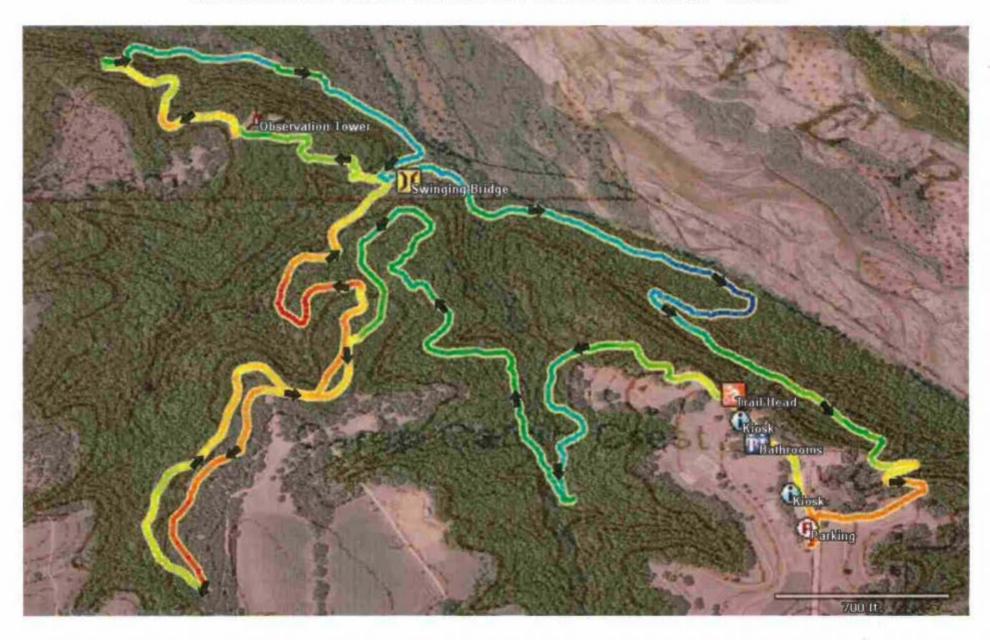

## MOUNTAIN BIKE TRAIL AT CALVIN CREST CAMP

- Fire Ring
- Bridge
- **WP** Wilderness Point
- Archery
- Confidence Course

Road

- Basketball Court
- Vollyball Court
- A Tower
- Picnic Shelters
- Swimming Pool

Corral

▲ A-Frame

Cabin

Shower House

Forest Line

Water

**Forest** 

Sandbar

Made By:

Kyle Pierce and Troop 435

Eppley Lodge

Administrator's Residence

Staff Residence

PC Proett Center

Office

AL Area Lodge

Volunteer-in-mission House